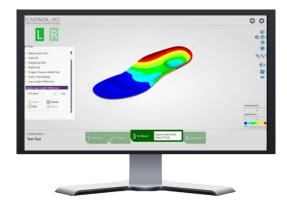

# **CADSOL3D Software**

CADSOL3D is a powerful specialized software tool developed for design of custom medical insoles and sandals. This software provides all the necessary design tools for O&P specialists to create a customized therapeutic insole. The output of CADSOL3D software can be easily transferred to ORMILL-130C to produce patient's insole.