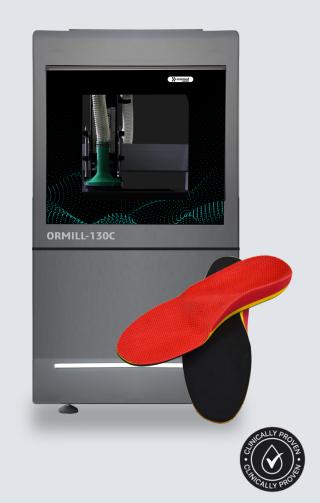

# ORMILL Insole Milling Machine

Heavy Duty CAD/CAM Solution for Customized Insole Manufacturing

### ORMILL-130C

ORMILL-130C is the perfect solution for clinicians who want to produce EVA insoles in their clinic or workshop. The device's cabin comes equipped with a dust collector system that effectively minimizes the spread of dust during operation to ensure a cleaner working environment.