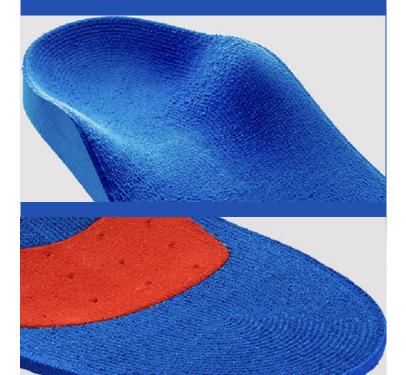

# **EVA Insoles**

Fully Customized Design
Flexible Material
Graded Softness Material
Full or 3/4 Length Insole
Natural or Synthetic Leather Cover