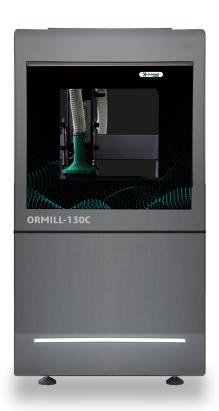

### ORMILL-130C

ORMILL-130C is the perfect solution for clinicians who want to produce EVA insoles in their clinic or workshop. The device's cabin comes equipped with a dust collector system that effectively minimizes the spread of dust during operation to ensure a cleaner working environment.

### **Technical Data**

| Parameters         | Values                   |
|--------------------|--------------------------|
| Dimensions         | 110×90×160 cm            |
| Working Area       | 40×40×12 cm              |
| Weight             | 250 kg                   |
| Accuracy           | 0.1 mm                   |
| Milling Time       | Up to 15 min             |
| Power Supply       | 220 V, Single Phase      |
| Spindle            | 1.5 kW, 24000 rpm        |
| Movement Mechanism | Linear Guide, Ball Screw |
| Axis Motors        | Stepper / Servo          |