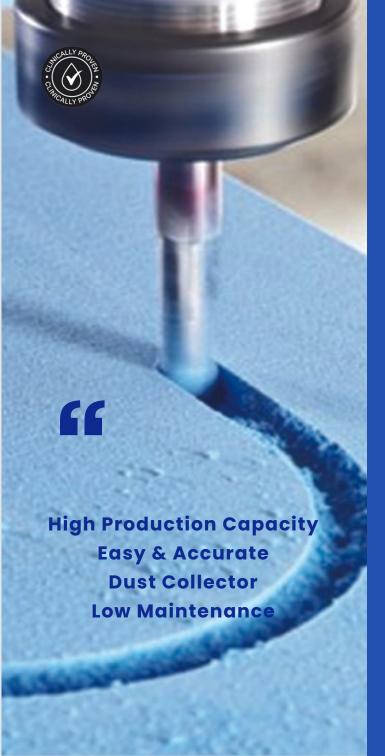

### ORMILL-130C

ORMILL-130C is the perfect solution for clinicians who want to produce EVA insoles in their clinic or workshop. The device's cabin comes equipped with a dust collector system that effectively minimizes the spread of dust during operation to ensure a cleaner working environment.

- High Production Capacity
- Easy & Accurate
- Dust Collector
- Low Maintenance