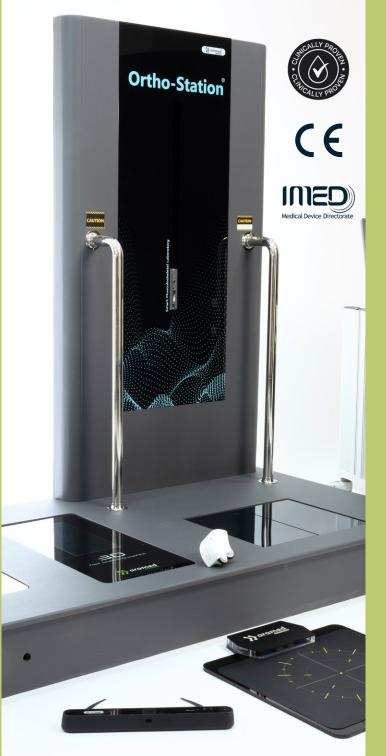

#### **Ortho-Station**

Ortho-Station, powered by ARAMED is an innovative platform which captures all aspects of the biomechanical chain through a fully predefined protocol. The user-friendly software guides user to have a comprehensive quantitative analysis on all rings of the biomechanical chain.

### **Ortho-Station Highlights**

Step by Step Exam, Diagnosis and Treatment

Foot Pressure Analysis Stabilometry Exams **Foot Posture Index** Interactive Postural Evaluation **Back Surface 3D Scanning** Spine Assessment 3D Foot Scanning Insole Manufacturing **Corrective Exercises**