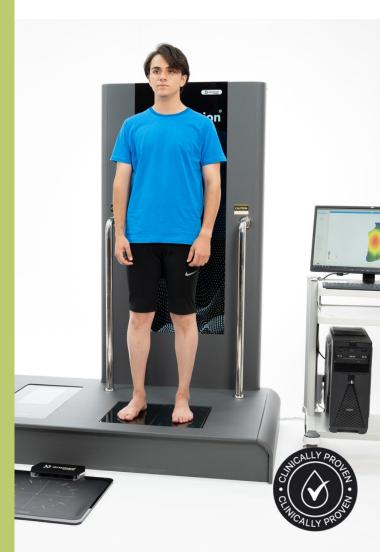

#### **Ortho-Station**

Ortho-Station, powered by ARAMED is an innovative platform which captures all aspects of the biomechanical chain through a fully predefined protocol. The user-friendly software guides user to have a comprehensive quantitative analysis on all rings of the biomechanical chain.

All clinical restrictions, including time and space limitations, economic efficiency, harmless examinations (X-ray free), ultimate accuracy and durability of hardware are guaranteed to provide the practitioner a wonderful experience.

### **Ortho-Station Highlights**

Step by Step Exam, Diagnosis and Treatment

Foot Pressure Analysis Stabilometry Exams **Foot Posture Index** Interactive Postural Evaluation **Back Surface 3D Scanning** Spine Assessment 3D Foot Scanning Insole Manufacturing **Corrective Exercises**