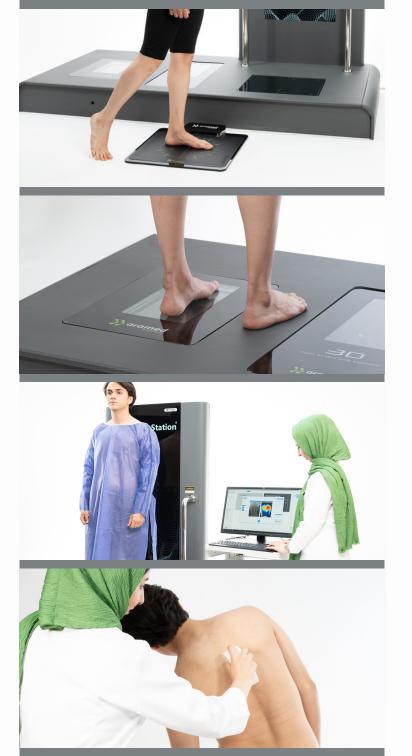

# Ortho-Station Musculoskeletal Lab.

A Comprehensive Biomechanical Assessment Lab in a Room

#### **Ortho-Station**

Ortho-Station, powered by ARAMED is an innovative platform which captures all aspects of the biomechanical chain through a fully predefined protocol. The user-friendly software guides user to have a comprehensive quantitative analysis on all rings of the biomechanical chain.

### **Ortho-Station Highlights**

Step by Step Exam, Diagnosis and Treatment

Foot Pressure Analysis Stabilometry Exams **Foot Posture Index** Interactive Postural Evaluation **Back Surface 3D Scanning** Spine Assessment 3D Foot Scanning Insole Manufacturing **Corrective Exercises**