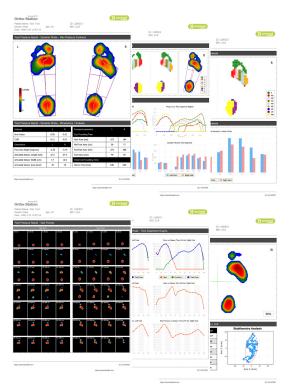

## **Printable Documents**

## **Functional Assessments**

- Pressure Contours
- CoP Trajectory
- Static Stabilograms
- Weight Distribution

#### Dynamic Mode:

- Pressure Analysis During Gait
- CoP Trajectory
- Center of Pressure Excursion Index
- Force, Pressure, Area Temporal Curves
- Frame by Frame Contours Survey

### Static Mode:

- Segmental Weight Distribution
- Different Stabilometry Exams
- Arch Classification Index Calculation
- etc.