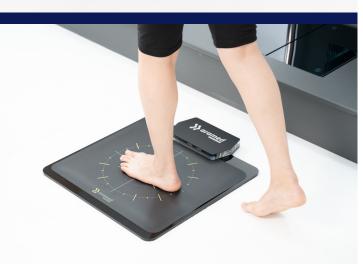

## **Pedyn Pressure Analyzers**

For many years, Aramed's Pedyn systems have been employed in professional medical and sports clinics to offer comprehensive foot pressure analysis for patients. These systems operate in both static and dynamic modes, providing detailed foot pressure and stability data during gait and stance. Thanks to high-resolution FSR sensors and powerful electronic boards, Pedyn pressure scanners can assess not only adults but also lightweight children with accuracy.

#### Dynamic Mode:

- Pressure Analysis During Gait
- CoP Trajectory
- Center of Pressure Excursion Index
- Force, Pressure, Area Temporal Curves
- Frame by Frame Contours Survey