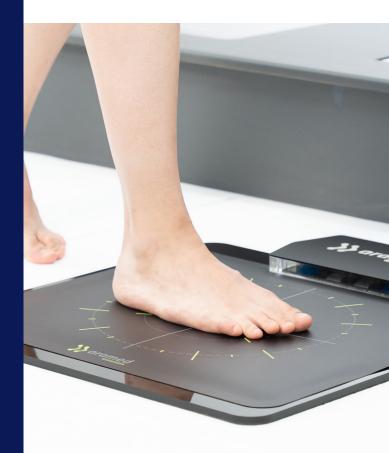

# Pedyn Foot Pressure Analyzer

Powerful High Resolution Foot Pressure Analysis System

## **Pedyn Pressure Analyzers**

For many years, Aramed's Pedyn systems have been employed in professional medical and sports clinics to offer comprehensive foot pressure analysis for patients. These systems operate in both static and dynamic modes, providing detailed foot pressure and stability data during gait and stance. Thanks to high-resolution FSR sensors and powerful electronic boards, Pedyn pressure scanners can assess not only adults but also lightweight children with accuracy.