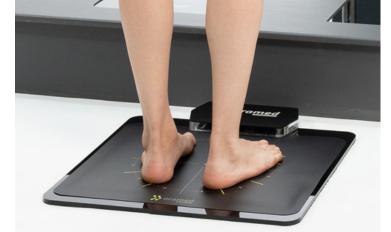

## **Pedyn Pressure Analyzers**

For many years, Aramed's Pedyn systems have been employed in professional medical and sports clinics to offer comprehensive foot pressure analysis for patients. These systems operate in both static and dynamic modes, providing detailed foot pressure and stability data during gait and stance. Thanks to high-resolution FSR sensors and powerful electronic boards, Pedyn pressure scanners can assess not only adults but also lightweight children with accuracy.

### Static Mode:

- Segmental Weight Distribution
- Different Stabilometry Exams
- Arch Classification Index Calculation
- etc.